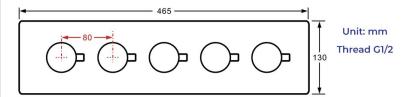

IONS



#### **Shower Head**

Shower Head 3 Functions: Waterfall, Rainfall & Mist

Shower head size: 20 x 20 inch

Each function can run all together and separately

Music and LED light work by electronic

All Metal Material: Solid Brass; Stainless Steel (top showerhead, hose)

Shower Head Mounting: Flush on ceiling

Hand Spray Hose: 59 inch Water flow: 2.5 GPM ~ 5.5 GPM Water pressure: 0.3 MPA ~ 1 MPA

Water pipe lines: 3/4 inch water pipes for the hot and cold water mixer

inlet, the others are 1/2 inch





18.5 x 18.5 inch (470 x 470 mm)

### 

Waterfall×2

Rainfall

Water Pressure: 0.3-0.5MPA Shower Flow Rate: 9-25L/min



All dimensions and specifications are nominal and may vary. Use actual products for accuracy in critical situations.



## **B**athSelect

#### **Shower Mixer**





All Function can be used at the same time.





Product shown is only for installation display purpose

#### Spout



#### **Hand Shower**



Flow Rate: 2.0 GPM / 7.6 LPM

#### **Shower Mixer Connections**