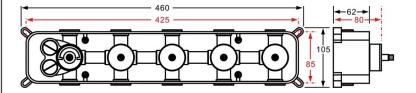

ATIONS



#### **Shower Head**

Shower Head 3 Functions: Waterfall, Rainfall & Mist

Shower head size: 20 x 20 inch

Each function can run all together and separately

Music and LED light work by electronic

All Metal Material: Solid Brass; Stainless Steel (top showerhead, hose)

Shower Head Mounting: Flush on ceiling

Hand Spray Hose: 59 inch Water flow: 2.5 GPM ~ 5.5 GPM Water pressure: 0.3 MPA ~ 1 MPA

Water pipe lines: 3/4 inch water pipes for the hot and cold water mixer

inlet, the others are 1/2 inch





18.5 x 18.5 inch (470 x 470 mm)

### 

Waterfall×2

Rainfall

Water Pressure: 0.3-0.5MPA Shower Flow Rate: 9-25L/min



All dimensions and specifications are nominal and may vary. Use actual products for accuracy in critical situations.



## **B**athSelect

#### **Shower Mixer**





All Function can be used at the same time.





Product shown is only for installation display purpose

#### Spout



#### **Hand Shower**



Flow Rate: 2.0 GPM / 7.6 LPM

#### **Shower Mixer Connections**