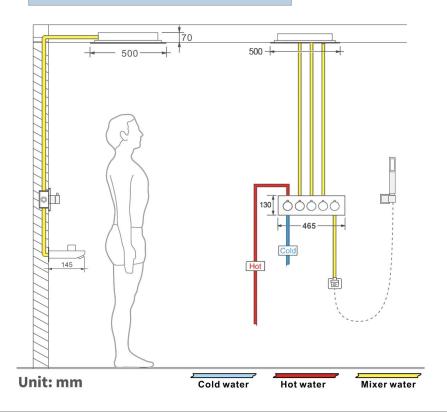

Metal Material: Solid Brass; Stainless Steel (top showerhead, hose)

Shower Head Mounting: Flush on ceiling

Hand Spray Hose: 59 inch Water flow: 2.5 GPM ~ 5.5 GPM Water pressure: 0.3 MPA ~ 1 MPA

Water pipe lines: 3/4 inch water pipes for the hot and cold water mixer

inlet, the others are 1/2 inch





18.5 x 18.5 inch (470 x 470 mm)

### 

Waterfall×2

Rainfall

Water Pressure: 0.3-0.5MPA Shower Flow Rate: 9-25L/min



All dimensions and specifications are nominal and may vary. Use actual products for accuracy in critical situations.



## **B**athSelect

#### **Shower Mixer**





All Function can be used at the same time.





Product shown is only for installation display purpose

#### Spout



#### **Hand Shower**



Flow Rate: 2.0 GPM / 7.6 LPM

#### **Shower Mixer Connections**