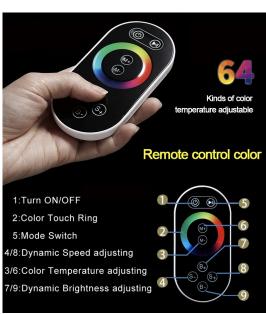

# THERMOSTATIC LED ROSE GOLD REMOTE CONTROLLED RECESSED CEILING MOUNT MIST WATERFALL MIST RAINFALL SHOWER SYSTEM WITH HAND SHOWER SPECIFICATIONS



#### **Shower Head**

Shower Head 3 Functions: Waterfall, Rainfall & Mist

Shower head size: 20 x 20 inch

Each function can run all together and separately

Music and LED light work by electronic

All Metal Material: Solid Brass; Stainless Steel (top showerhead, hose)

Shower Head Mounting: Flush on ceiling

Hand Spray Hose: 59 inch Water flow: 2.5 GPM ~ 5.5 GPM Water pressure: 0.3 MPA ~ 1 MPA

Water pipe lines: 3/4 inch water pipes for the hot and cold water mixer

inlet, the others are 1/2 inch





18.5 x 18.5 inch (470 x 470 mm)

### 

Waterfall×2

Rainfall

Water Pressure: 0.3-0.5MPA Shower Flow Rate: 9-25L/min



All dimensions and specifications are nominal and may vary. Use actual products for accuracy in critical situations.



## **B**athSelect

#### **Shower Mixer**





All Function can be used at the same time.





Product shown is only for installation display purpose

#### Spout



#### **Hand Shower**



Flow Rate: 2.0 GPM / 7.6 LPM

#### **Shower Mixer Connections**