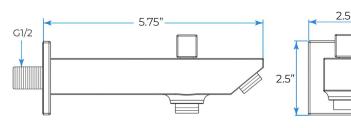

h function can run all together and separately

Music and LED light work by electronic

All Metal Material: Solid Brass; Stainless Steel (top showerhead, hose)

Shower Head Mounting: Flush on ceiling

Hand Spray Hose: 59 inch Water flow: 2.5 GPM ~ 5.5 GPM Water pressure: 0.3 MPA ~ 1 MPA

Water pipe lines: 3/4 inch water pipes for the hot and cold water mixer

inlet, the others are 1/2 inch





18.5 x 18.5 inch (470 x 470 mm)

### 

Waterfall×2

Rainfall

Water Pressure: 0.3-0.5MPA Shower Flow Rate: 9-25L/min



All dimensions and specifications are nominal and may vary. Use actual products for accuracy in critical situations.



## **B**athSelect

#### **Shower Mixer**





All Function can be used at the same time.





Product shown is only for installation display purpose

#### Spout



#### **Hand Shower**



Flow Rate: 2.0 GPM / 7.6 LPM

#### **Shower Mixer Connections**