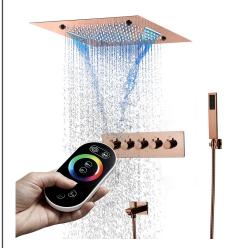

#### **Shower Head**

Shower Head 3 Functions: Waterfall, Rainfall & Mist

Shower head size: 20 x 20 inch

Each function can run all together and separately

Music and LED light work by electronic

All Metal Material: Solid Brass; Stainless Steel (top showerhead, hose)

Shower Head Mounting: Flush on ceiling

Hand Spray Hose: 59 inch Water flow: 2.5 GPM ~ 5.5 GPM Water pressure: 0.3 MPA ~ 1 MPA

Water pipe lines: 3/4 inch water pipes for the hot and cold water mixer

inlet, the others are 1/2 inch

### 

Waterfall×2

Rainfall

Water Pressure: 0.3-0.5MPA Shower Flow Rate: 9-25L/min

All dimensions and specifications are nominal and may vary. Use actual products for accuracy in critical situations.