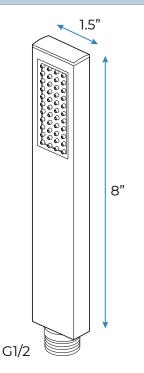

ogether and separately

Music and LED light work by electronic

All Metal Material: Solid Brass; Stainless Steel (top showerhead, hose)

Shower Head Mounting: Flush on ceiling

Hand Spray Hose: 59 inch Water flow: 2.5 GPM ~ 5.5 GPM Water pressure: 0.3 MPA ~ 1 MPA

Water pipe lines: 3/4 inch water pipes for the hot and cold water mixer

inlet, the others are 1/2 inch





18.5 x 18.5 inch (470 x 470 mm)

### 

Waterfall×2

Rainfall

Water Pressure: 0.3-0.5MPA Shower Flow Rate: 9-25L/min



All dimensions and specifications are nominal and may vary. Use actual products for accuracy in critical situations.



## **B**athSelect

#### **Shower Mixer**





All Function can be used at the same time.





Product shown is only for installation display purpose

#### Spout



#### **Hand Shower**



Flow Rate: 2.0 GPM / 7.6 LPM

#### **Shower Mixer Connections**