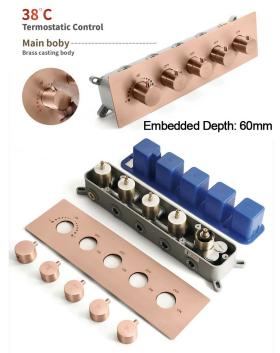

tions: Waterfall, Rainfall & Mist

Shower head size: 20 x 20 inch

Each function can run all together and separately

Music and LED light work by electronic

All Metal Material: Solid Brass; Stainless Steel (top showerhead, hose)

Shower Head Mounting: Flush on ceiling

Hand Spray Hose: 59 inch Water flow: 2.5 GPM ~ 5.5 GPM Water pressure: 0.3 MPA ~ 1 MPA

Water pipe lines: 3/4 inch water pipes for the hot and cold water mixer

inlet, the others are 1/2 inch





18.5 x 18.5 inch (470 x 470 mm)

### 

Waterfall×2

Rainfall

Water Pressure: 0.3-0.5MPA Shower Flow Rate: 9-25L/min



All dimensions and specifications are nominal and may vary. Use actual products for accuracy in critical situations.



## **B**athSelect

#### **Shower Mixer**





All Function can be used at the same time.





Product shown is only for installation display purpose

#### Spout



#### **Hand Shower**



Flow Rate: 2.0 GPM / 7.6 LPM

#### **Shower Mixer Connections**