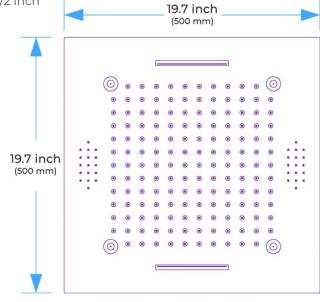

# THERMOSTATIC LED ROSE GOLD REMOTE CONTROLLED RECESSED CEILING MOUNT MIST WATERFALL MIST RAINFALL SHOWER SYSTEM WITH HAND SHOWER SPECIFICATIONS



#### **Shower Head**

Shower Head 3 Functions: Waterfall, Rainfall & Mist

Shower head size: 20 x 20 inch

Each function can run all together and separately

Music and LED light work by electronic

All Metal Material: Solid Brass; Stainless Steel (top showerhead, hose)

Shower Head Mounting: Flush on ceiling

Hand Spray Hose: 59 inch Water flow: 2.5 GPM ~ 5.5 GPM Water pressure: 0.3 MPA ~ 1 MPA

Water pipe lines: 3/4 inch water pipes for the hot and cold water mixer

inlet, the others are 1/2 inch





18.5 x 18.5 inch (470 x 470 mm)

### 

Waterfall×2

Rainfall

Water Pressure: 0.3-0.5MPA Shower Flow Rate: 9-25L/min



All dimensions and specifications are nominal and may vary. Use actual products for accuracy in critical situations.



## **B**athSelect

#### **Shower Mixer**





All Function can be used at the same time.





Product shown is only for installation display purpose

#### Spout



#### **Hand Shower**



Flow Rate: 2.0 GPM / 7.6 LPM

#### **Shower Mixer Connections**